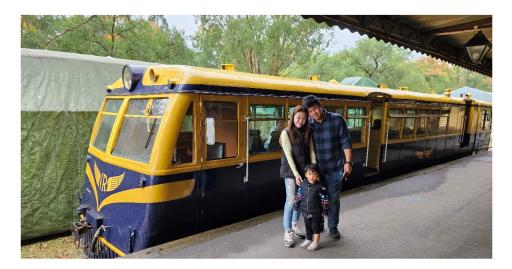

| Winery Dining Experience          | Helicopter transfer from   |
|-----------------------------------|----------------------------|
| • Yarra Valley Railway Train Ride | Melbourne CBD to the Yarra |
| Hot Air Balloon Flight            | Valley or return.          |
|                                   |                            |