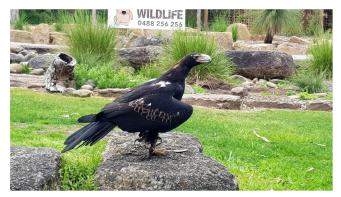

FAMILY DAY IN THE YARRA VALLEY

It doesn't matter what age you are; the Yarra Valley has an activity for you and your family to explore and experience. The philosophy behind Family Day in the Yarra Valley is to have an activity or experience that caters to one and all throughout your day in the Yarra Valley. From a visit to the Yarra Valley Chocolaterie, meeting our iconic wildlife at Healesville Sanctuary, farm & tractor tour whilst pick your own fresh fruit to taste and purchase, and wine tasting at one of the many cellar doors.

## SAMPLE ITINERARY

08:30 - Meet & Greet Guests @ Melbourne Accommodation

Farm & Tractor Tour @ Rayner's Orchard Gourmet Chocolate Tasting @ Yarra Valley Chocolaterie Healesville Sanctuary Wine Tasting or Gin Tasting